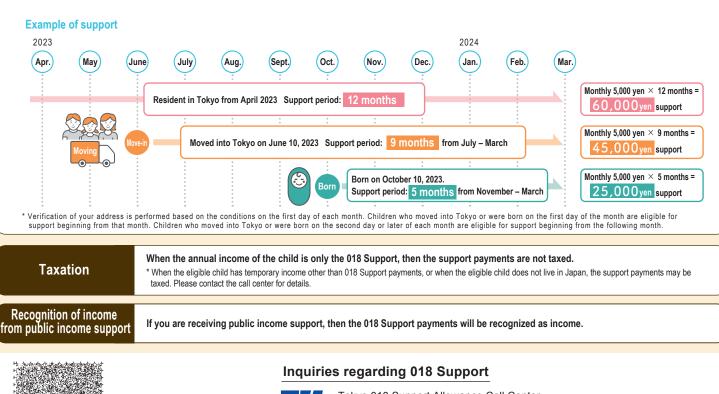

#### Support period and amount of payments

Ochildren eligible for support are those who have an address in Tokyo during 2023. Children who moved into Tokyo or were born during this period are also eligible for support. ◎ If you submit the application by December 15, you will receive a lump-sum payment of the support for 2023 in January 2024.